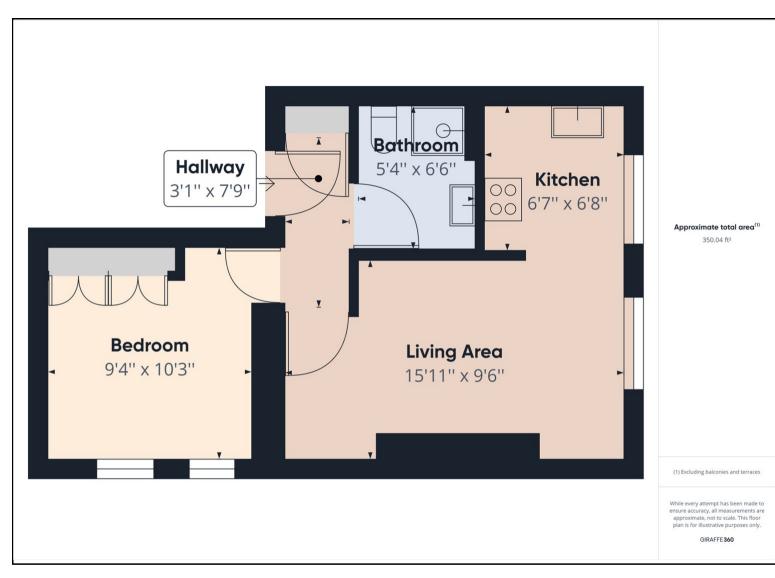

## Offers In Excess Of £122,500

\*\*NO ONWARD CHAIN\*\* Ideal first time purchase, stylish one bedroom apartment, ideally located for access to the City Centre.

The apartment in Wight House offers generous and modern living accommodation, this apartment comprises open plan living with kitchen, large double bedroom and separate shower room.

## **KEY FEATURES**

- City centre apartment
  - Open plan living
- Large double bedroom
- Secure allocated parking
  - Leasehold
  - No onward chain

35 Bedford Place, Southampton, Hampshire, SO15 2DG | 02380 987720 southampton@hunters.com | www.hunters.com